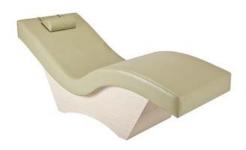

## Description:

The Wave top with its striking S-curve puts the client in the Zero Gravity position - optimal for the circulatory system and easing back strain for ultimate comfort and relaxation.

#### Features:

Luxurious Strata memory foam cushioning system is wrapped in the buttery soft, eco-friendly Natursoft upholstery. Hardwood base comes in choice of Wilsonart Laminate finish.

### Specifications:

- o Dimensions 31"W x 73"L x 16"H (at lowest point)
- o Electrical None (110V ONLY if Relaxor or SoSound or Lamp is added)
- o Plumbing None
- o Warranty -Lifetime on frame, Five years on Foam & Vinyl